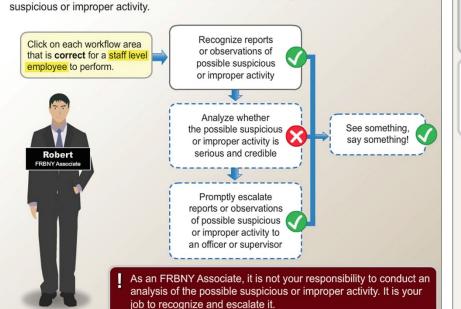

#### Interactive exercises

The following exercise summarizes when a staff level employee should escalate possible