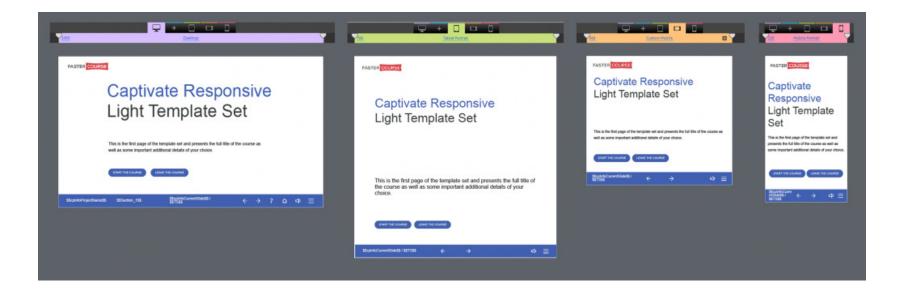

#### To conclude:

A **responsive** project for different screen sizes.

Record your **PowerPoint** content as a video and add cool interactions and knowledge check questions as overlays on top of your video.