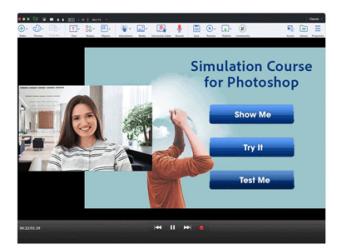

#### To conclude:

A **responsive** project for different screen sizes.

Record your **PowerPoint** content as a video and add cool interactions and knowledge check questions as overlays on top of your video.