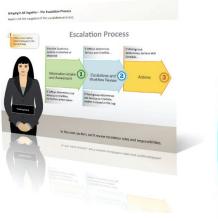

#### Interactive exercises

The following exercise summarizes when a staff level employee should escalate possible