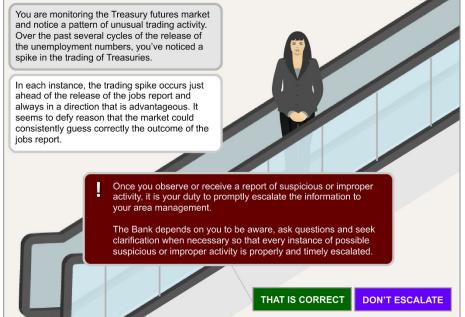

It would seem intuitive to think that an unrestricted flow of information between employees and business groups is good, even essential for financial service firms.

Here are a few examples